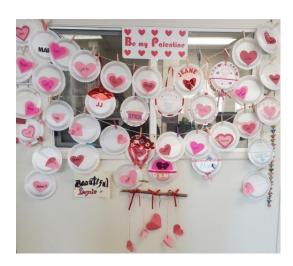

### February 28, 2024

Our Valentines
Celebration was a big
success this month. Over the
course of two weeks, folks
who came through our doors
had the opportunity to make
and decorate their own
"Palentines Mailboxes". The
mailboxes were hung in front
of the office window and filled
with trinkets, cards, notes and
candies. It was very sweet to
see all the kindness and love
for our pals spread to one
another.